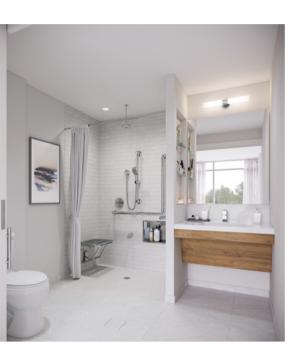

## **ADP Features**

The standard design features will include:

- Roll-in shower While barrier-free washrooms under OBC require a larger turning radius, they do not require any other barrier-free features. Barrier-free washrooms often have bathtubs, and therefore do not meet the needs of mobility device users.
- Rollout balcony with swing door Balconies are typically accessed by a sliding door with a threshold high enough to make rolling out in a wheelchair difficult without a ramp. Moreover, balcony doors are often too narrow to accommodate a mobility device.
- Power operated entry door rough-in Power door operated suite entry doors will greatly improve the functionality of the suite. A rough-in for a PDO will be provided at accessible suite entries.

- Handheld shower faucet Flexible, handheld shower faucets greatly improve the functionality of the shower and will be provided in all roll-in showers.
- Wider doors throughout Under the OBC, at least one bedroom door and one bathroom door are required to have a clear opening of at least 865mm (34") in barrierfree suites. Condominiums at Square One District will provide at least 865mm clearance on all bedroom doors and the accessible bathroom door.

Additional clearance in washroom The OBC requires a 1500mm turning radius in bathrooms, but the ADP bathroom will have additional clearances, including 900mm x 1500mm transfer space beside the toilet and shower, and knee clearance underneath the sink.